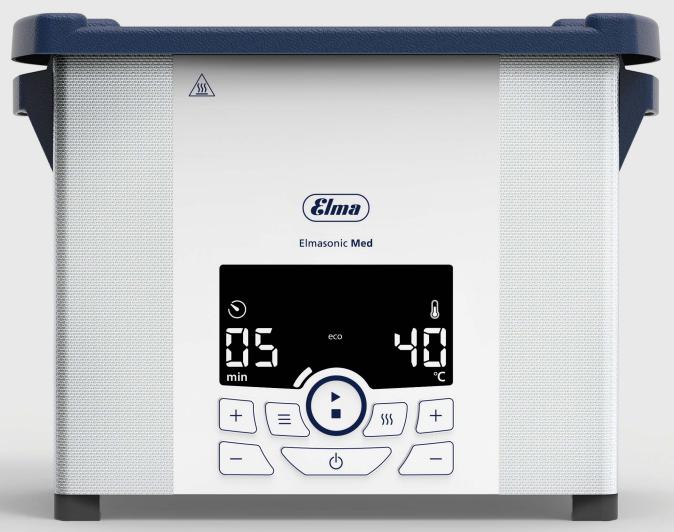

# Elmasonic Med\*

Elmasonic Med is the series of efficient ultrasonic cleaning devices associated with the reliable precleaning of medical, dental and surgical instruments and implants. With an ultrasonic frequency of 37 kHz it is possible to remove even the stubbornest of contamination.\*\*

### Clean design

Stainless steel surfaces are easy to clean; display and membrane keyboard can be wiped clean. The modern design is impressive.

#### Intuitive and user-focused

The clear and easily legible display allows straightforward and precise setting of the cleaning parameters.

### Feedback from the device

The user is kept constantly up to date with the operating state thanks to displays and warning messages e.g. at the end of cleaning or on reaching the limit temperature.