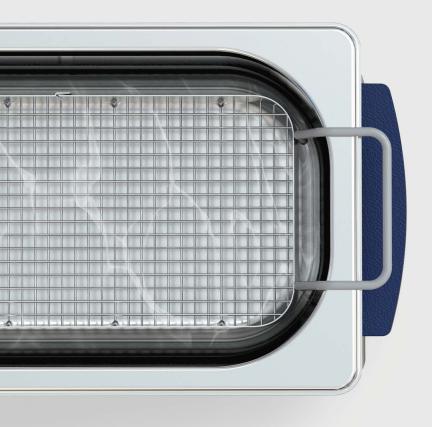

### **User protection**

The plastic cover ensures a quieter working environment as a result of reduced operating noise. It also serves as a practical drip tray for basket and parts following cleaning.

Elma Schmidbauer GmbH Gottlieb-Daimler-Str. 17 78224 Singen (Germany)