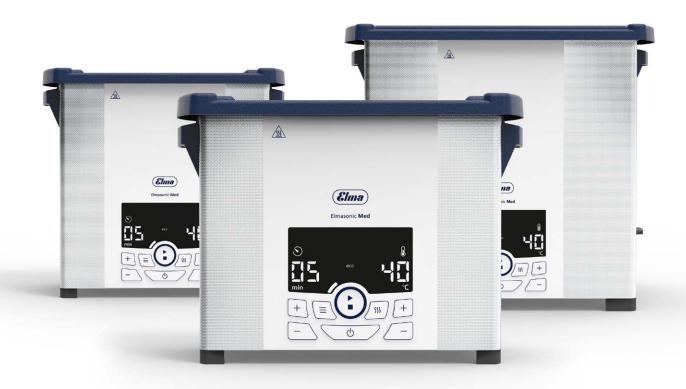

# Elmasonic Med\*

Elmasonic Med is the series of efficient ultrasonic cleaning devices associated with the reliable precleaning of medical, dental and surgical instruments and implants. With an ultrasonic frequency of 37 kHz it is possible to remove even the stubbornest of contamination.\*\*

Suitable for various applications, Elmasonic Med cleaning devices have tank volumens from 3 to 90 litres (only Med 30 without drain). The applicationspecific cleaning chemistry developed by Elma together with practical accessories like baskets, tray holders, etc. ensure the best cleaning results.

### Clean design

Stainless steel surfaces are easy to clean; display and membrane keyboard can be wiped clean. The modern design is impressive.

#### Intuitive and user-focused

The clear and easily legible display allows straightforward and precise setting of the cleaning parameters.

### Feedback from the device

The user is kept constantly up to date with the operating state thanks to displays and warning messages e.g. at the end of cleaning or on reaching the limit temperature.